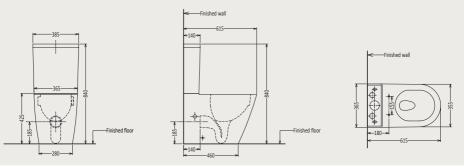

### TECHNICAL INFORMATION

\*\* Approximate measurements for comparison only

| CONFIGURATION                              | WALL HUNG WATER CLOSET                                         |
|--------------------------------------------|----------------------------------------------------------------|
| Water per flush                            | 4.5L of water for solid waste and 3L of water for liquid waste |
| Water depth from rim                       | 380mm                                                          |
| Trap diameter                              | 100mm                                                          |
| Distance from floor to waste outlet center | 180mm                                                          |
| Distance between seat post hole centers    | 155mm                                                          |
| Weight (WC+Tank)                           | 45 Kg (34Kg + 11Kg)                                            |
| Nominal Dimensions                         | 625 x 390 x 845 mm                                             |

## TECHNICAL DRAWINGS

All drawings contain the necessary measurements, which are subject to standard tolerances. They are stated in mm, are drawn on a scale of 1:20 and are non-binding. Exact measurements, in particular for customized installation scenarios, can only be taken from the finished ceramic piece.